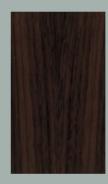

### Oak, smoked

Botanical name: Quercus robur

Origin: Europe

**Neight**: about 650 kg/m<sup>9</sup>