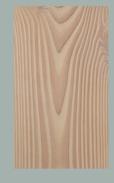

Ash, Thermo

Botanical name: Fraxinus excelsion

Origin: Europe

**Weight**: about 650 kg/m<sup>2</sup>

Douglas

**Botanical name**: Pseodotsuga menziesii

<mark>Origin</mark>: Europe

**Weight**: about 500 kg/m³