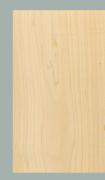

## Sycamore

Botanical name: Acer pseudoplatanus

Origin: Europe

Weight: about 650 kg/m<sup>3</sup>