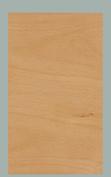

### Beech

Botanical name Fagus silvatica

Origin: Europe

> **Neight:** about 680 kg/m