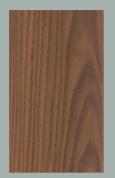

Ash, Thermo

Botanical name: Fraxinus excelsion

Origin: Europe

**Weight**: about 650 kg/m<sup>2</sup>

Douglas

**Botanical name**: Pseodotsuga menziesii

<mark>Origin</mark>: Europe

**Weight**: about 500 kg/m³