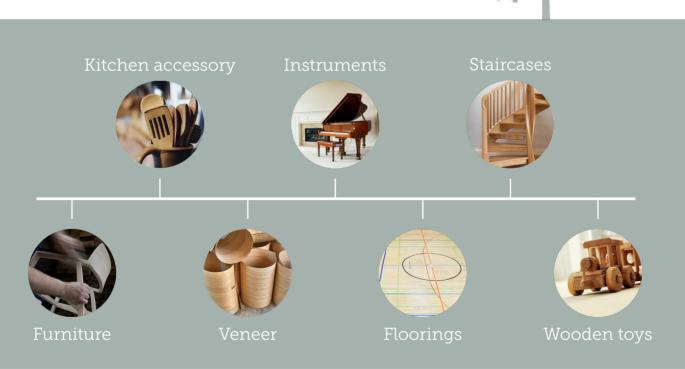

# Why choose European Hardwood?

All over Europe, we source hardwood in different qualities to suit our customers' needs. Even though Europe is one continent, various climates and terrains shape the landscape. This impacts the growing conditions for the naturally found hardwood species. Structure and color changes from area to area depending on the conditions. European timber is often traditionally sawn with live and unedged sawing, which utilizes the timber from the log and minimize waste in the initial cut.