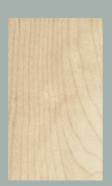

rican standards of NHLA (FAS, 1COM and 2COM).

Most of the European hardwood is approved by a certified organization and all timber is traded according to EUTR-regulations.









Ash, Thermo

Botanical name: Fraxinus excelsion

Origin: Europe

**Weight**: about 650 kg/m<sup>2</sup>



Douglas

**Botanical name**: Pseodotsuga menziesii

<mark>Origin</mark>: Europe

**Weight**: about 500 kg/m³



#### Ash

Botanical name: Fraxinus excelsion

Origin: Europe

weignt: about 650 kg/m<sup>.</sup>



## Sycamore

Botanical name: Acer pseudoplatanus

Origin: Europe

Weight: about 650 kg/m<sup>3</sup>



### Beech

Botanical name Fagus silvatica

Origin: Europe

> **Neight:** about 680 kg/m



### Oak, smoked

Botanical name: Quercus robur

Origin: Europe

**Neight**: about 650 kg/m<sup>9</sup>



### Birch

Botanical name

Origin Europe

Weight: about 600 kg/m³



### White Oak

Botanical name:

Origin: Europe

**Neight**: about 675 kg/m³





S-29-01 SOVO, Kiara 163 Menara YNH 50480 Mont Kiara Kuala Lumpur, Malaysia T +60 3 7610 2049 pfk@globaltimber.dk globaltimber.net

Europe Asia World Scan to read more!